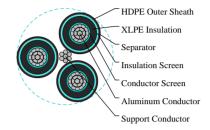

#### CABLE CONSTRUCTION

Phase Conductor: Circular compacted stranded H68 aluminium to BS2627.

Conductor Screen: Extruded semi-conductive layer.

Insulation: XLPE.

Insulation Screen: Extruded semi-conductive layer.

Separator: Semi-conductive swellable tape.

Outer Sheath: HDPE.

Support Conductor: Galvanized steel wires.

Assembly: Three XLPE insulated screened cores are bundled around the galvanized steel wires in a right hand